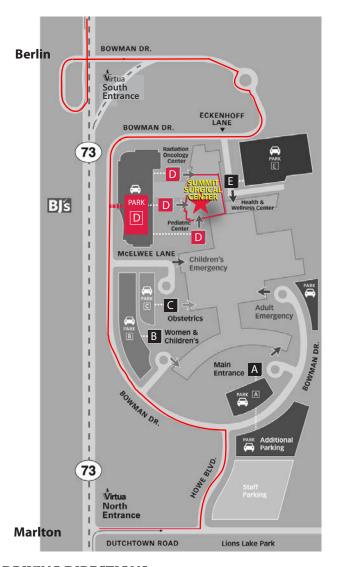

## **DRIVING DIRECTIONS**

## From areas North

Take Route 73 South past the Kresson Road and Route 73 intersection to the Virtua Voorhees entrance. Turn right at the traffic light onto Dutchtown Road then left onto Howe Boulevard and proceed to Bowman Drive. Turn left onto Bowman Drive and follow the signs for Summit Surgical Center, turn right onto McElwee Lane and left into parking lot D.

## From areas South

Take Route 73 North to Bowman Drive; take the jug handle and cross over Route 73 onto Bowman Drive. Continue round until you reach parking lot D, turn left into the parking lot.

## **Summit Surgical Center**

200 Bowman Drive, Suite Di60 Voorhees, NJ 08043 Phone: 856-247-7800 Fax: 856-247-7858 www.summitsurgicalcenter.net